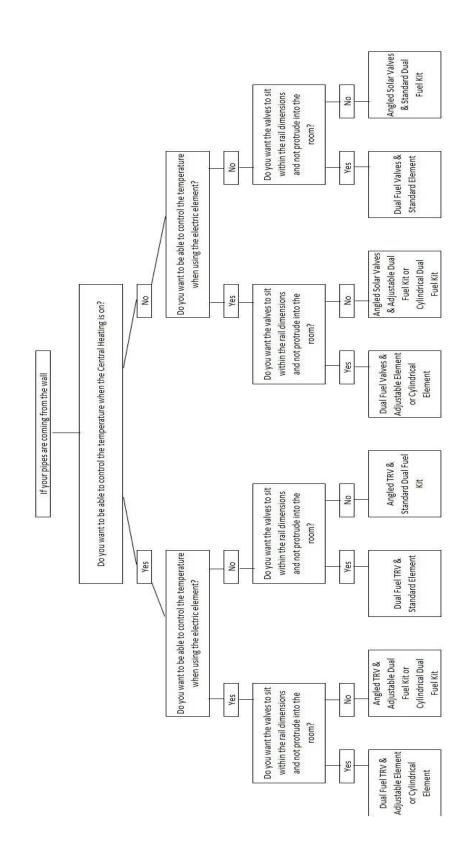

## FLOWCHART FOR PIPES FROM WALL:

### OPTIONS WHEN YOUR PIPES ARE COMING FROM THE WALL:

**Dual Fuel Valves RRP: £109.95 + VAT** *Product Code: VWDF* 

Standard Element RRP: £56.95 + VAT Product Code: STANELEM

This eliminates the need for a T-Piece, keeping the pipe centres symmetrical. This combination does not allow you have control over the central heating or the electric element. These valves do not protrude outside the rails dimensions. The Standard Element has a factory fitted thermostat but this is not adjustable.

**Dual Fuel Valves with TRV RRP: £169.95 + VAT** *Product Code: VWDFTRV* 

**Standard Element RRP: £56.95 + VAT** *Product Code: STANELEM* 

Dual Fuel Valves RRP: £109.95 + VAT Product Code: VWDF

**Cylindrical Element RRP:** £157.95 + VAT *Product Code: CYLELE* 

This eliminates the need for a T-Piece, keeping the pipe centres symmetrical and this combination allows you have control over the temperature when using the element but does not allow you to have control over the temperature when the central heating is on. These valves do not protrude outside the rails dimensions.

### Dual Fuel Valves with TRV RRP: £169.95 + VAT

Product Code: VWDFTRV

Cylindrical Element RRP: £157.95 + VAT Product Code: CYLELE

This eliminates the need for a T-Piece, keeping the pipe centres symmetrical and this combination allows you to have control over the central heating and over the electric element. These valves do not protrude outside the rails dimensions

Angled Solar Valves RRP £79.95 + VAT Product Code: VWS

Standard Dual Fuel Kit RRP: £66.95 + VAT Product Code: SDFEKP

You do not have any control over the central heating or the electric element with this combination. The Standard Dual Fuel Kit has a factory fitted thermostat but this is not adjustable.

Angled Thermostatic Valves RRP: £94.95 + VAT Product Code: VWATRV

**Standard Dual Fuel Kit RRP: £66.95 + VAT** *Product Code: SDFEKP* 

This combination allows you to have control over the central heating but not when using the electric element. The Standard Dual Fuel Kit has a factory fitted thermostat but this is not adjustable.

Angled Solar Valves RRP: £79.95 + VAT Product Code: VWS

Cylindrical Dual Fuel Kit RRP: £167.95 + VAT Product Code: CYLDFK

This combination allows you to have control over the temperature when using the electric element, but does not allow you to have any control over the central heating.

# Angled Thermostatic Valves RRP: £94.95 + VAT

Product Code: VWATRV

**Cylindrical Dual Fuel Kit RRP: £167.95 + VAT** *Product Code: CYLDFK* 