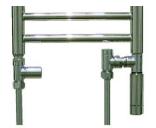

This eliminates the need for a T-Piece, keeping the pipe centres symmetrical and this combination allows you have control over the temperature when using the element but does not allow you to have control over the temperature when the central heating is on. These valves do not protrude outside the rails dimensions.