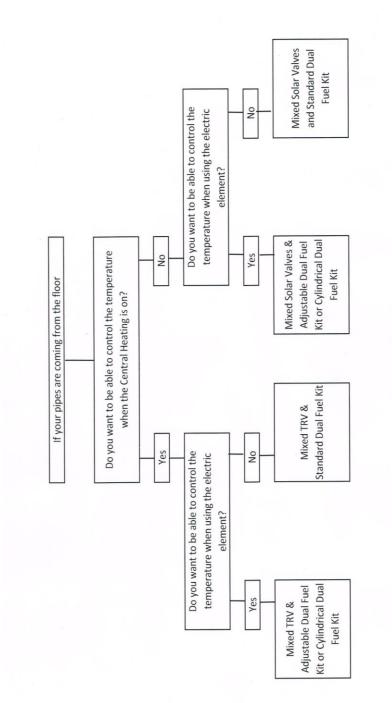

### FLOWCHART FOR PIPES FROM FLOOR:

### OPTIONS WHEN YOUR PIPES ARE COMING FROM THE FLOOR:

Mixed Solar Valves RRP: £79.95 + VAT Product Code: VMS

Standard Dual Fuel Kit RRP: £66.95 + VAT Product Code: SDFEKP

You do not have any control over the central heating or over the electric element when using this combination. The Standard Dual Fuel Kit has a factory fitted thermostat but this is not adjustable.

Mixed Thermostatic Valves RRP: £94.95 + VAT Product Code: VMTRV

**Standard Dual Fuel Kit RRP: £66.95 + VAT** *Product Code: SDFEKP* 

This combination allows you to have control when the central heating is on but does not allow you to have any control over the element (the Standard Dual Fuel Kit has a factory fitted thermostat but this is not adjustable). The lockshield valve does not fit under the bottom bar so has to go on the outside of the rail.

Mixed Solar Valves RRP: £79.95 + VAT

Product Code: VMS

**Cylindrical Dual Fuel Kit RRP: £167.95 + VAT** *Product Code: CYLDFK* 

This combination allows you to have control over the temperature when using the electric element, but does not allow you to have control over the central heating.

### Mixed Thermostatic Valves RRP: £94.95 + VAT Product Code: VMTRV Cylindrical Dual Fuel Kit £167.95 + VAT Product Code: CYLDFK

This combination allows you to have control whilst the central heating is on and when you use the element. The lockshield valve does not fit under the bottom bar so has to go on the outside of the rail.