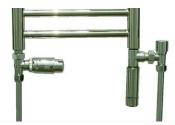

# A guide to Valves and Dual Fuel Kits

Adding a Dual Fuel Kit to your JIS towel rail allows you to heat your centrally heated towel rail electrically when the central heating is turned off.

Our Dual Fuel Kits comprise of an electric element and a chrome plated T-Piece which allows an element and a central heating valve to be connected to the same side of the towel rail.

Our unique JIS Dual Fuel Valves (which have a 5 year guarantee) eliminate the need for the T-Piece as the element goes through the valve body which is much more symmetrically pleasing than using the T-Piece.

All our towel rails have been designed to allow an element to be inserted into the right hand side of the rail; a left hand option is available on request (except the Fletching)

When ordering a Dual Fuel towel rail you will always need to order three items: