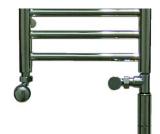

### OPTIONS WHEN YOUR PIPES ARE COMING FROM THE WALL:

**Dual Fuel Valves RRP: £109.95 + VAT** *Product Code: VWDF* 

Standard Element RRP: £56.95 + VAT Product Code: STANELEM

This eliminates the need for a T-Piece, keeping the pipe centres symmetrical. This combination does not allow you have control over the central heating or the electric element. These valves do not protrude outside the rails dimensions. The Standard Element has a factory fitted thermostat but this is not adjustable.