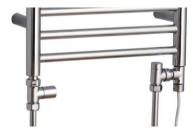

### Dual Fuel Valves with TRV RRP: £169.95 + VAT

Product Code: VWDFTRV

Cylindrical Element RRP: £157.95 + VAT Product Code: CYLELE

This eliminates the need for a T-Piece, keeping the pipe centres symmetrical and this combination allows you to have control over the central heating and over the electric element. These valves do not protrude outside the rails dimensions